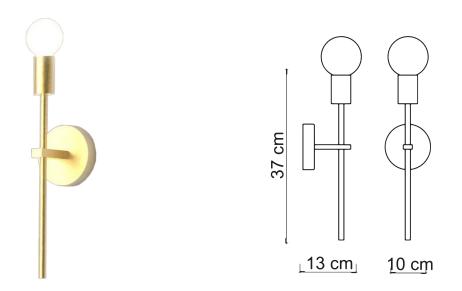

ANNA/A

wall lamp

The Anna lamp collection is a timeless addition to our catalog, thanks to its minimalist and enduring design. It has been a part of our collection for several years and continues to be a popular choice due to its timeless appeal. Available in various versions, from single pendants to floor lamps, Anna offers the opportunity to fully illuminate any interior space.

2061 ANNA/A 1 x max 26W Power 220/240 V- 50/60Hz Input Lampholder IP 20